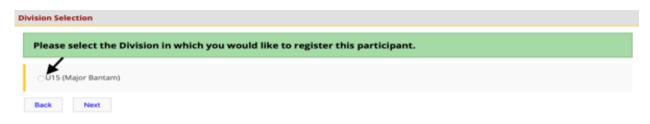

#### STEP 6: DIVISION SELECTION

The division selection screen should only show one division based on the age of the participant. Click the circle beside the presented division and then click on the 'Next' button.