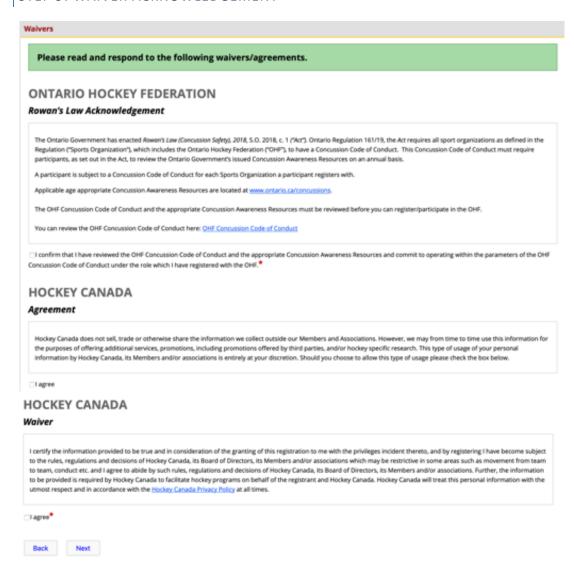

#### STEP 9: WAIVER ACKNOWLEDGEMENT

Carefully read the waivers and review the linked material. Once comfortable and ready, select the appropriate checkboxes to acknowledge the waivers and then select 'Next'. **NOTE:** The Rowan's Law acknowledgement for concussion awareness will be tracked each year and the age appropriate material should be reviewed with the participants each year.