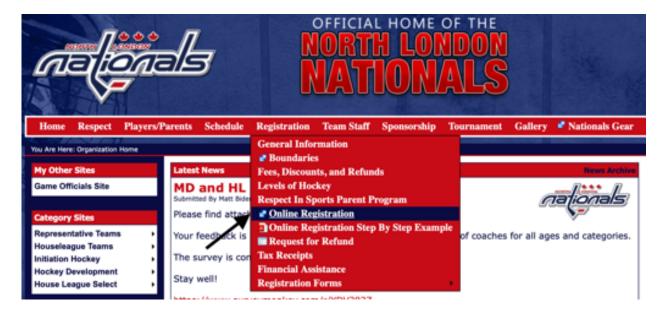

### STEP 1: GO TO THE HOCKEY CANADA REGISTRATION SYSTEM

From the North London Nationals homepage (<a href="http://www.northlondonhockey.ca">http://www.northlondonhockey.ca</a>), select 'Online Registration' from the Registration menu as shown on the screenshot above.