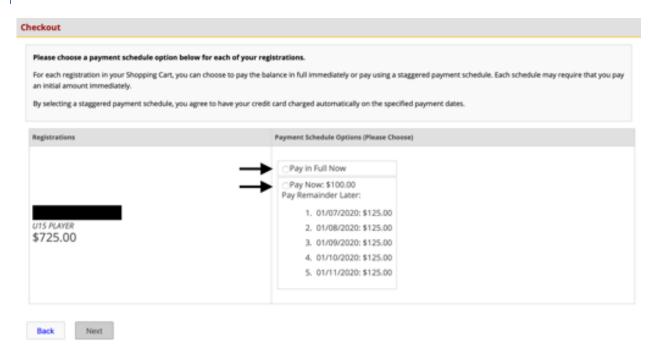

## STEP 14: PAYMENT SCHEDULE

Depending on when you register this screen there may be an option to break up the registration fees into monthly payments. If that is an option you will be presented with this screen to select either full payment or a payment plan. Select the appropriate check box and then select 'Next'.

The exact number of monthly payments will depend on when you complete registration.