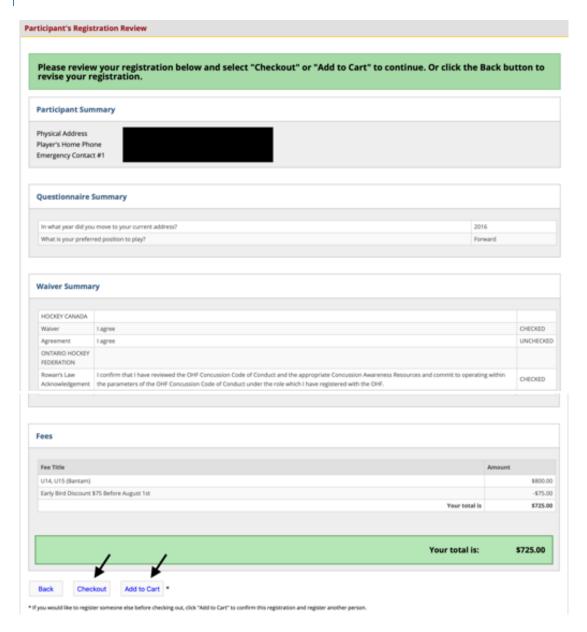

## STEP 11: REGISTRATION REVIEW

If you have other participants to register select 'Add To Cart' at which point you will return to Step 3 to complete their registration. Once you have all completed all the participant registrations, select 'Checkout'.