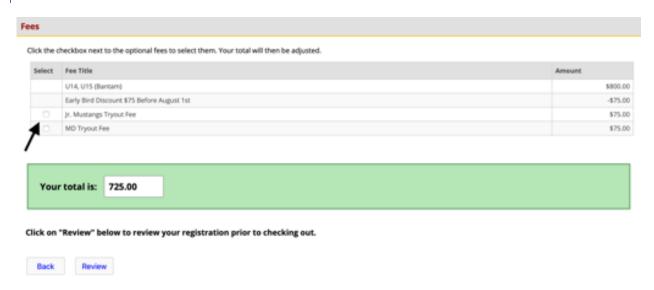

# STEP 10: FEES

If the participant wants to attend Junior Mustangs or MD tryouts, select the appropriate tryout fee charges. If you change your mind and want to add these on later, you can come back to the registration system and at "Step 6: Division Selection" you will be able to select 'Tryout Fees" and then continue through the registration to select the appropriate tryout fee.

Once the correct fees are selected, click on 'Review'.