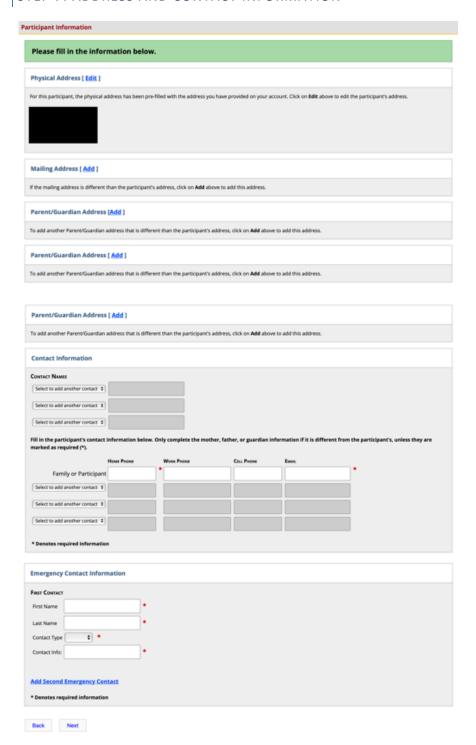

## STEP 7: ADDRESS AND CONTACT INFORMATION

Confirm the address information and update required contact information. Once complete, select 'Next'.