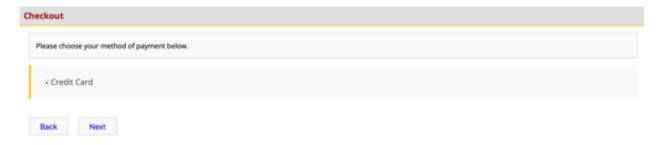

## STEP 13: PAYMENT METHOD

Credit Card is the only accepted method of payment for North London, so select that and then press 'Next'. If you need an exception to this policy, please contact <a href="mailto:registrar@northlondonhockey.ca">registrar@northlondonhockey.ca</a>