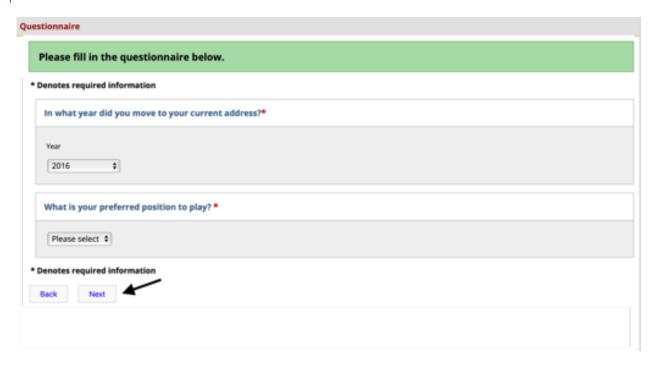

# STEP 8: QUESTIONNAIRE

Select answers to the questions and then click on 'Next'.