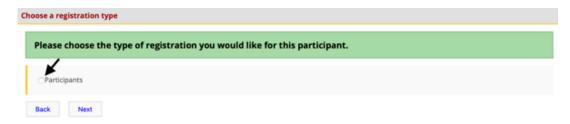

#### STEP 5: REGISTRATION TYPE

For initial registration, click the circle beside 'Participants' and then click on the 'Next' button.

Depending on the age of the participant or if they have already registered this season, there may be other options presented on this screen.