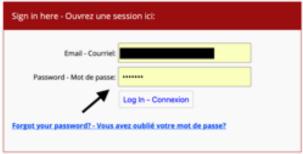

### STEP 2: LOGIN OR CREATE AN ACCOUNT IF YOU ARE NEW TO HOCKEY CANADA

If you haven't previously registered or if your email address is no longer valid, click on the 'Click here to create an account' link and follow the steps to create a user. Otherwise, enter your email and password in the 'Sign In here' box. The forgot password link can be used to get a link to update the password used with your email address.