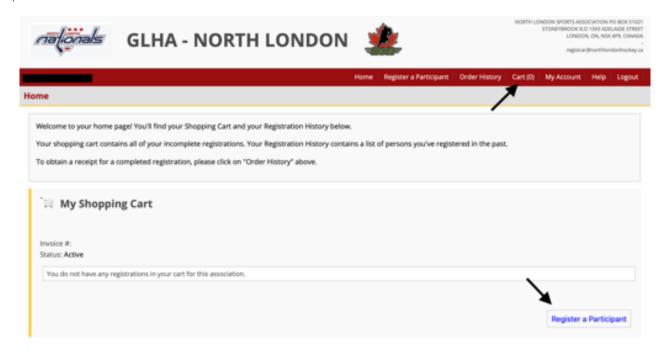

# STEP 3: START THE 'REGISTRATION PROCESS'

First verify that your cart is empty by checking it says "Cart (0)" in the header. Then click on the 'Register a Participant' button.