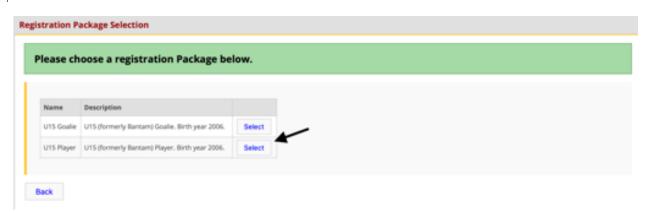

### STEP 6: PACKAGE SELECTION

Depending on the age group there may be a different package for goalies and players. Select the correct package for the participant. If the package is not available, then the registration may be full for your age group and position type, in which case you should email <a href="mailto:registrar@northlondonhockey.ca">registrar@northlondonhockey.ca</a> to be placed on a waitlist or discuss other options.