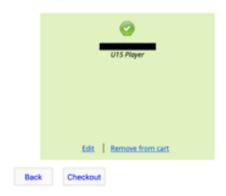

## STEP 11: REGISTRATION REVIEW

If you have other participants to register select 'Add To Cart' at which point you will return to Step 3 to complete their registration. Once you have all completed all the participant registrations, select 'Checkout'.

### Validation of Shopping Cart Items Prior to Checkout

Validate the expected registrations are in your cart then select 'Checkout' again.